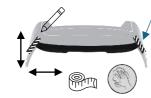

Clean the car's surface with cleaner and let it dry.

Fit the spoiler on the car to find where the edges

of the roof spoiler will be (rough initial fitment). Then, place masking tape on the car around the edges of the spoiler to support the next step.

Measure and center the spoiler. Then, draw a pencil outline on the masking tape to indicate where the edges of the roof spoiler should be. A The distance between the roof spoiler's edge

and a reference point on your car (i.e. rear lights)