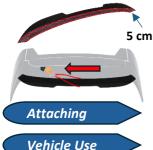

Remove 5cm (max) of foil from the edge of the

At least two people

Around 30 min

Installation

Resources needed!

double-sided mounting tape and place the roof spoiler back at the marked outline. Then, start removing the rest of the foil slowly while you hold the product tightly on the car.

should be equal for each side.

The vehicle is now ready to be used.

For any queries, please contact us at: +30 210-5596681-3 info@motordromedesign.com